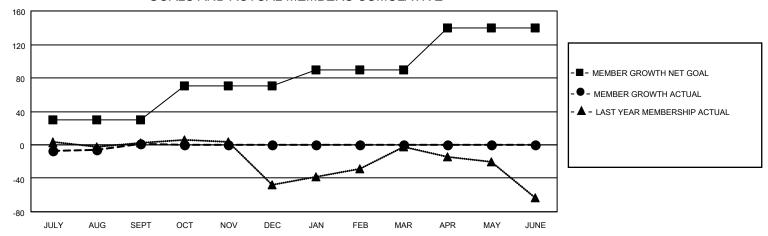

### GOALS AND ACTUAL MEMBERS CUMULATIVE

| DROPPED CLUBS: 0          |    | 10 CLUBS OF 46 ADDED 1 OR MORE<br>NEW MEMBERS | GENDER DISTRIBUTION        |              |    |
|---------------------------|----|-----------------------------------------------|----------------------------|--------------|----|
|                           |    | NEW MEMBERO                                   | MALE                       | 768 (56.64%) |    |
|                           |    |                                               | FEMALE                     | 588 (43.36%) |    |
| DROPPED MEMBERS           |    |                                               |                            |              |    |
| DECEASED                  | 1  | CLICK HERE FOR CUMULATIVE                     | TOTAL FAMILY UNIT MEMBERS  |              | 67 |
| CLUB CANCELLED 0 OTHER 22 |    | MEMBERSHIP DATA                               | FAMILY MEMBERS PAYING HALF |              | 25 |
|                           |    |                                               |                            |              | 35 |
| TOTAL                     | 23 |                                               |                            |              |    |