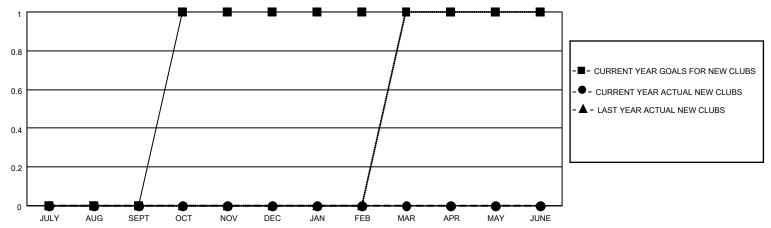

| 0           | 0             | JULY/AUG/SEPT         | 30                     | 31                      | 23                                                 |  |
| OCT/NOV/DEC   | 1             | 0           | 0             | OCT/NOV/DEC           | 40                     | 0                       | 0                                                  |  |
| JAN/FEB/MAR   | 0             | 0           | 0             | JAN/FEB/MAR           | 20                     | 0                       | 0                                                  |  |
| APR/MAY/JUNE  | 0             | 0           | 0             | APR/MAY/JUNE          | 50                     | 0                       | 0                                                  |  |

### GOALS AND ACTUAL NEW CLUBS CUMULATIVE



### GOALS AND ACTUAL MEMBERS CUMULATIVE



| DROPPED CLUBS: 0          |    | 10 CLUBS OF 46 ADDED 1 OR MORE<br>NEW MEMBERS | GENDER DISTRIBUTION        |              |    |
|---------------------------|----|-----------------------------------------------|----------------------------|--------------|----|
|                           |    | NEW MEMBERO                                   | MALE                       | 768 (56.64%) |    |
|                           |    |                                               | FEMALE                     | 588 (43.36%) |    |
| DROPPED MEMBERS           |    |                                               |                            |              |    |
| DECEASED                  | 1  | CLICK HERE FOR CUMULATIVE                     | TOTAL FAMILY